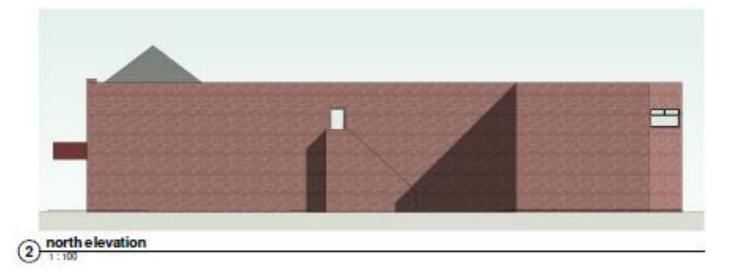

### Item 2

21/00940/FUL

34 - 37 High Street Garstang

### **Proposed Elevations**

Windows UPVC Double glassed windows

2 North elevation

West elevation