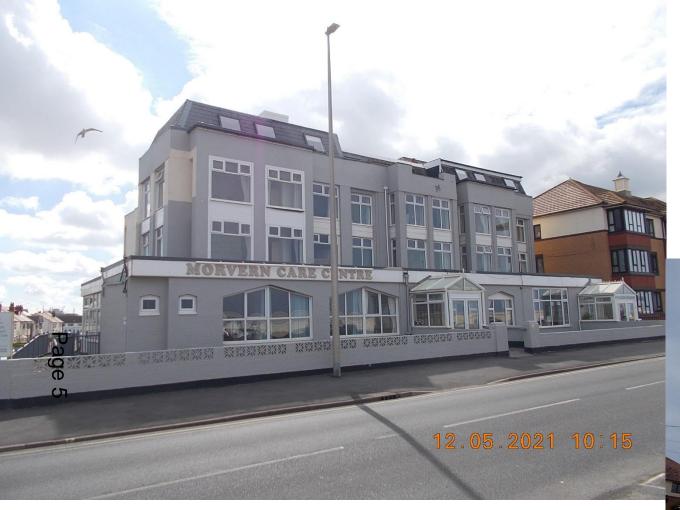

Change of use of former residential care home (Use Class C2) to create 29 selfcontained residential apartments (Use Class C3) with external alterations and the
  provision of associated carpark following the demolition of existing bungalow.
  - **(b)** Application B 34-37 High Street Garstang (21/00940/FUL) Conversion of first floor of supermarket (E) to form five residential apartments (C3), with insertion of new windows, and repositioning of external staircase and enclosure of roof top (resubmission of 21/00113/FUL).
  - (c) Application C 43 Hathaway Road Fleetwood (21/00881/FUL)
    Application for the retention of first floor balcony, with alterations to existing first floor fenestration and balustrade.



### Item 1

# 21/00502/FULMAJ

Former Movern Care Home Thornton-Cleveleys











# Proposed Site Plan

### **Proposed Elevations**







### **Proposed Elevations**



### Item 2

21/00940/FUL

34 - 37 High Street Garstang



### **Existing Elevations**









### **Proposed Elevations**



Windows UPVC Double glassed windows

2 North elevation





West elevation



### **Proposed Floorplans**



### Properties to north and west of site





## Properties to south of site





### Item 2

21/00881/FUL

43 Hathaway Road Fleetwood



### Existing Balcony / Proposed Elevations