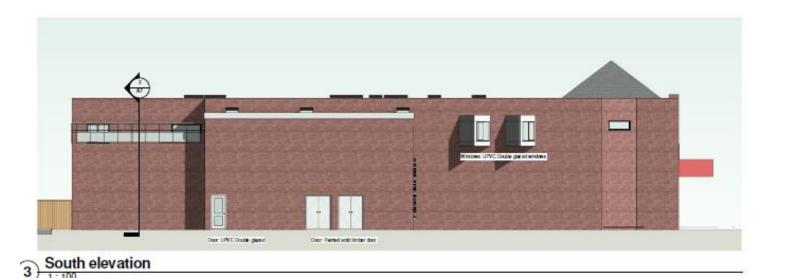

### **Proposed Elevations**

Windows UPVC Double glassed windows

2 North elevation

West elevation