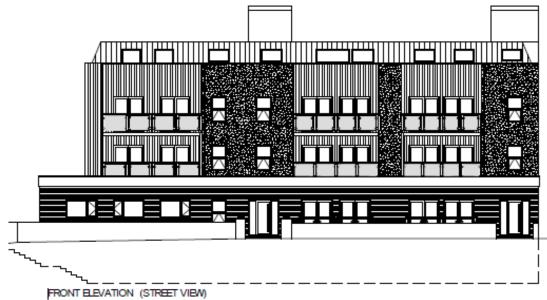

  Change of use of former residential care home (Use Class C2) to create 29 selfcontained residential apartments (Use Class C3) with external alterations and the
  provision of associated carpark following the demolition of existing bungalow.
  - **(b)** Application B 34-37 High Street Garstang (21/00940/FUL) Conversion of first floor of supermarket (E) to form five residential apartments (C3), with insertion of new windows, and repositioning of external staircase and enclosure of roof top (resubmission of 21/00113/FUL).
  - (c) Application C 43 Hathaway Road Fleetwood (21/00881/FUL)
    Application for the retention of first floor balcony, with alterations to existing first floor fenestration and balustrade.

# 21/00502/FULMAJ

Former Movern Care Home Thornton-Cleveleys

### **Proposed Elevations**