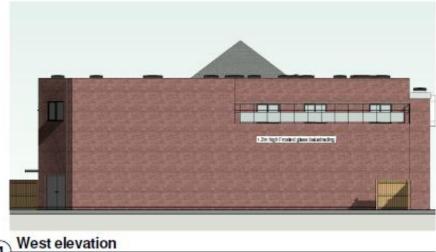

### Item 2

21/00940/FUL

34 - 37 High Street Garstang

### **Proposed Elevations**

Windows UPVC Double glassed windows

2 North elevation

West elevation