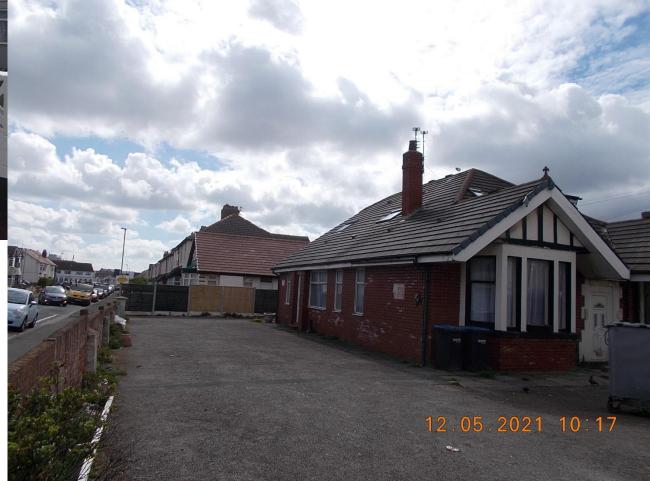

  Change of use of former residential care home (Use Class C2) to create 29 selfcontained residential apartments (Use Class C3) with external alterations and the
  provision of associated carpark following the demolition of existing bungalow.
  - **(b)** Application B 34-37 High Street Garstang (21/00940/FUL) Conversion of first floor of supermarket (E) to form five residential apartments (C3), with insertion of new windows, and repositioning of external staircase and enclosure of roof top (resubmission of 21/00113/FUL).
  - (c) Application C 43 Hathaway Road Fleetwood (21/00881/FUL)
    Application for the retention of first floor balcony, with alterations to existing first floor fenestration and balustrade.

# 21/00502/FULMAJ

Former Movern Care Home Thornton-Cleveleys

# Proposed Site Plan