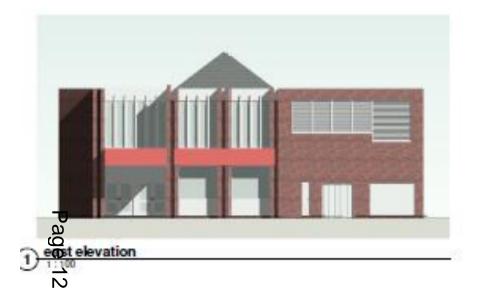

### Item 2

21/00940/FUL

34 - 37 High Street Garstang

### **Proposed Elevations**

Windows UPVC Double glassed windows

2 North elevation

West elevation