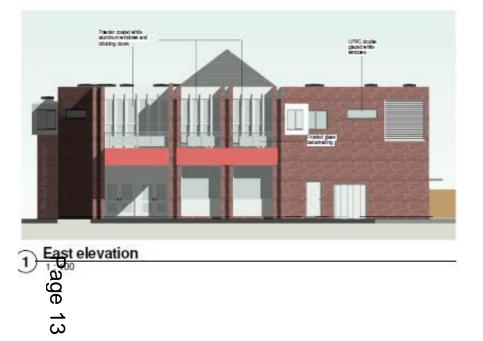

### **Proposed Elevations**

Windows UPVC Double glassed windows

2 North elevation

West elevation