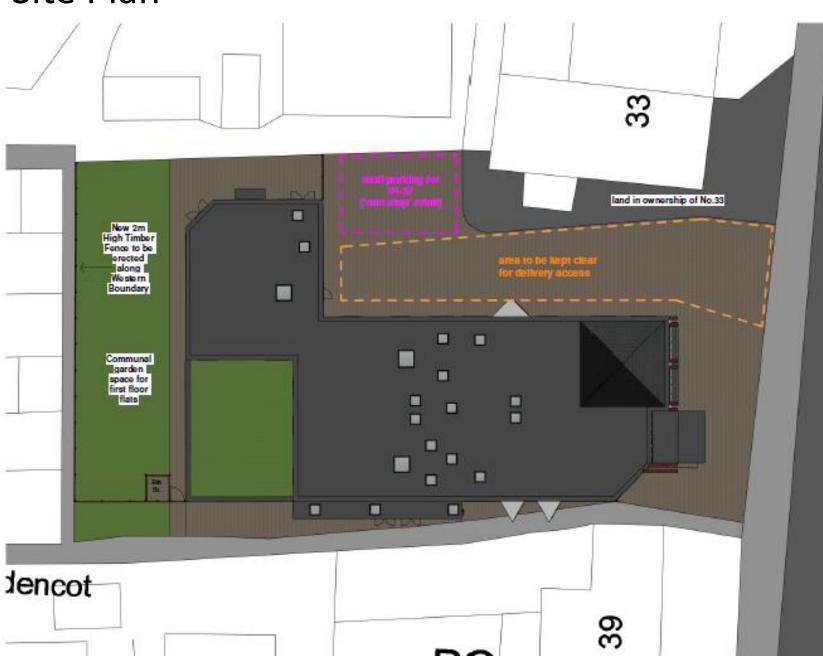

21/00940/FUL) Conversion of first floor of supermarket (E) to form five residential apartments (C3), with insertion of new windows, and repositioning of external staircase and enclosure of roof top (resubmission of 21/00113/FUL).
  - (c) Application C 43 Hathaway Road Fleetwood (21/00881/FUL)
    Application for the retention of first floor balcony, with alterations to existing first floor fenestration and balustrade.



### Item 1

# 21/00502/FULMAJ

Former Movern Care Home Thornton-Cleveleys











# Proposed Site Plan

### **Proposed Elevations**







### **Proposed Elevations**



### Item 2

21/00940/FUL

34 - 37 High Street Garstang



### **Existing Elevations**









### **Proposed Elevations**



Windows UPVC Double glassed windows

2 North elevation





West elevation



### **Proposed Floorplans**



### Properties to north and west of site





## Properties to south of site





### Item 2

21/00881/FUL

43 Hathaway Road Fleetwood



### Existing Balcony / Proposed Elevations