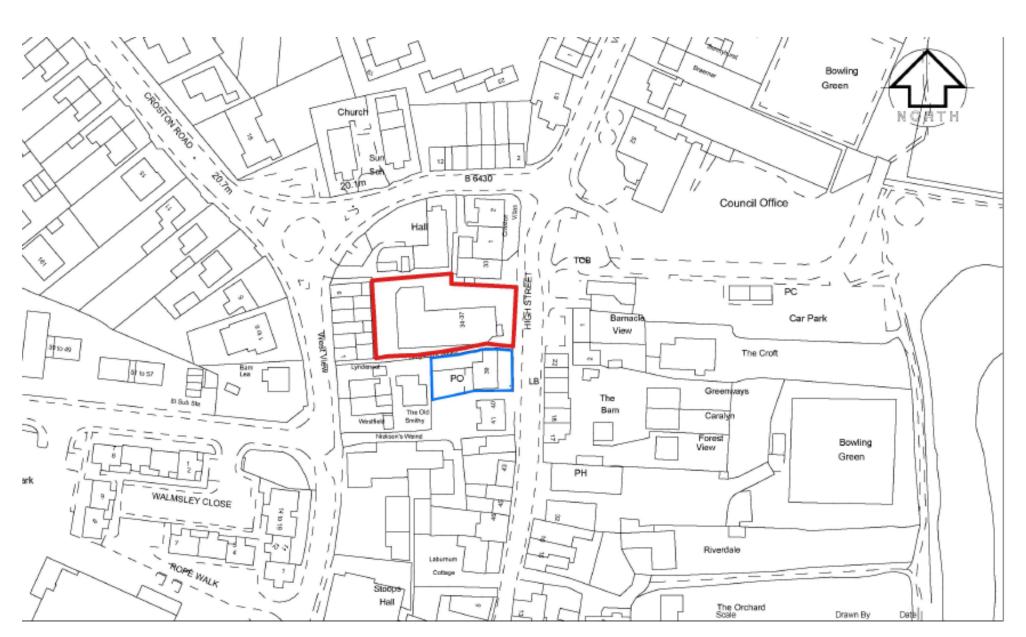

ns and the
  provision of associated carpark following the demolition of existing bungalow.
  - **(b)** Application B 34-37 High Street Garstang (21/00940/FUL) Conversion of first floor of supermarket (E) to form five residential apartments (C3), with insertion of new windows, and repositioning of external staircase and enclosure of roof top (resubmission of 21/00113/FUL).
  - (c) Application C 43 Hathaway Road Fleetwood (21/00881/FUL)
    Application for the retention of first floor balcony, with alterations to existing first floor fenestration and balustrade.



### Item 1

# 21/00502/FULMAJ

Former Movern Care Home Thornton-Cleveleys











# Proposed Site Plan

### **Proposed Elevations**







### **Proposed Elevations**



### Item 2

21/00940/FUL

34 - 37 High Street Garstang



### **Existing Elevations**









### **Proposed Elevations**



Windows UPVC Double glassed windows

2 North elevation





West elevation



### **Proposed Floorplans**



### Properties to north and west of site





## Properties to south of site





### Item 2

21/00881/FUL

43 Hathaway Road Fleetwood



### Existing Balcony / Proposed Elevations