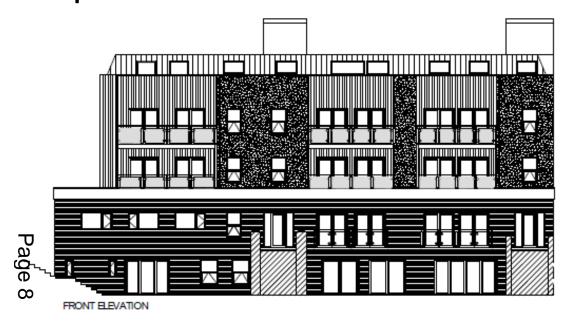

  Change of use of former residential care home (Use Class C2) to create 29 selfcontained residential apartments (Use Class C3) with external alterations and the
  provision of associated carpark following the demolition of existing bungalow.
  - **(b)** Application B 34-37 High Street Garstang (21/00940/FUL) Conversion of first floor of supermarket (E) to form five residential apartments (C3), with insertion of new windows, and repositioning of external staircase and enclosure of roof top (resubmission of 21/00113/FUL).
  - (c) Application C 43 Hathaway Road Fleetwood (21/00881/FUL)
    Application for the retention of first floor balcony, with alterations to existing first floor fenestration and balustrade.

# 21/00502/FULMAJ

Former Movern Care Home Thornton-Cleveleys

### **Proposed Elevations**