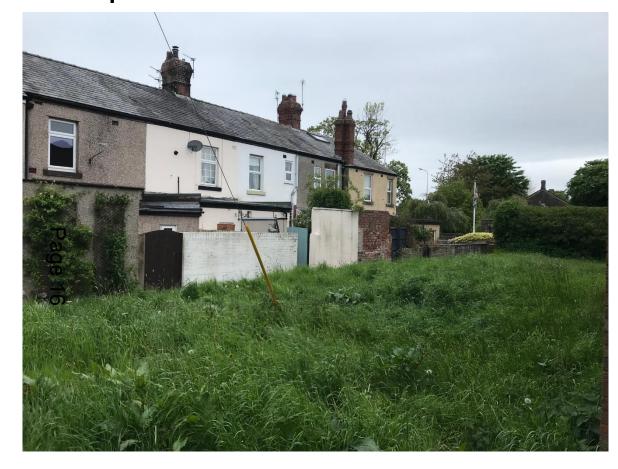

idential apartments (C3), with insertion of new windows, and repositioning of external staircase and enclosure of roof top (resubmission of 21/00113/FUL).
  - (c) Application C 43 Hathaway Road Fleetwood (21/00881/FUL)
    Application for the retention of first floor balcony, with alterations to existing first floor fenestration and balustrade.



### Item 1

# 21/00502/FULMAJ

Former Movern Care Home Thornton-Cleveleys











# Proposed Site Plan

### **Proposed Elevations**







### **Proposed Elevations**



### Item 2

21/00940/FUL

34 - 37 High Street Garstang



### **Existing Elevations**









### **Proposed Elevations**



Windows UPVC Double glassed windows

2 North elevation





West elevation



### **Proposed Floorplans**



### Properties to north and west of site





## Properties to south of site





### Item 2

21/00881/FUL

43 Hathaway Road Fleetwood



### Existing Balcony / Proposed Elevations