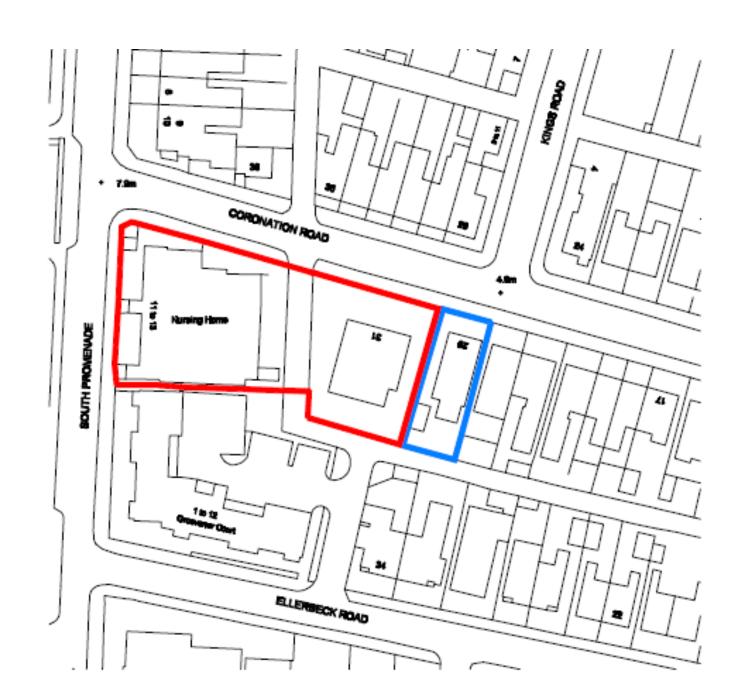

# 21/00502/FULMAJ

Former Movern Care Home Thornton-Cleveleys

# Proposed Site Plan