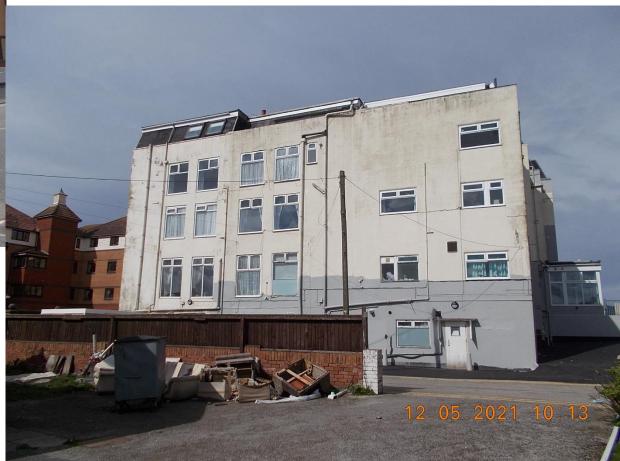

Change of use of former residential care home (Use Class C2) to create 29 selfcontained residential apartments (Use Class C3) with external alterations and the
  provision of associated carpark following the demolition of existing bungalow.
  - **(b)** Application B 34-37 High Street Garstang (21/00940/FUL) Conversion of first floor of supermarket (E) to form five residential apartments (C3), with insertion of new windows, and repositioning of external staircase and enclosure of roof top (resubmission of 21/00113/FUL).
  - (c) Application C 43 Hathaway Road Fleetwood (21/00881/FUL)
    Application for the retention of first floor balcony, with alterations to existing first floor fenestration and balustrade.



### Item 1

# 21/00502/FULMAJ

Former Movern Care Home Thornton-Cleveleys











# Proposed Site Plan

### **Proposed Elevations**







### **Proposed Elevations**



### Item 2

21/00940/FUL

34 - 37 High Street Garstang



### **Existing Elevations**









### **Proposed Elevations**



Windows UPVC Double glassed windows

2 North elevation





West elevation



### **Proposed Floorplans**



### Properties to north and west of site





## Properties to south of site





### Item 2

21/00881/FUL

43 Hathaway Road Fleetwood



### Existing Balcony / Proposed Elevations