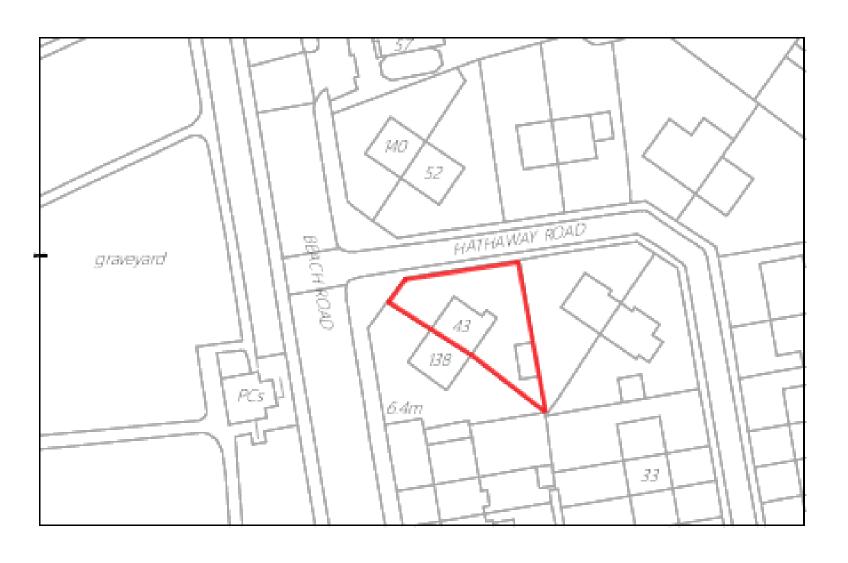

se and enclosure of roof top (resubmission of 21/00113/FUL).
  - (c) Application C 43 Hathaway Road Fleetwood (21/00881/FUL)
    Application for the retention of first floor balcony, with alterations to existing first floor fenestration and balustrade.



### Item 1

# 21/00502/FULMAJ

Former Movern Care Home Thornton-Cleveleys











# Proposed Site Plan

### **Proposed Elevations**







### **Proposed Elevations**



### Item 2

21/00940/FUL

34 - 37 High Street Garstang



### **Existing Elevations**









### **Proposed Elevations**



Windows UPVC Double glassed windows

2 North elevation





West elevation



### **Proposed Floorplans**



### Properties to north and west of site





## Properties to south of site





### Item 2

21/00881/FUL

43 Hathaway Road Fleetwood



### Existing Balcony / Proposed Elevations