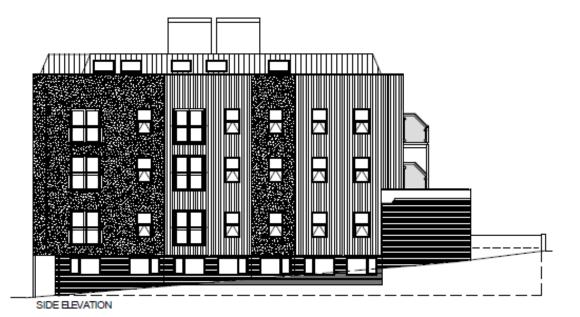

  Change of use of former residential care home (Use Class C2) to create 29 selfcontained residential apartments (Use Class C3) with external alterations and the
  provision of associated carpark following the demolition of existing bungalow.
  - **(b)** Application B 34-37 High Street Garstang (21/00940/FUL) Conversion of first floor of supermarket (E) to form five residential apartments (C3), with insertion of new windows, and repositioning of external staircase and enclosure of roof top (resubmission of 21/00113/FUL).
  - (c) Application C 43 Hathaway Road Fleetwood (21/00881/FUL)
    Application for the retention of first floor balcony, with alterations to existing first floor fenestration and balustrade.

# 21/00502/FULMAJ

Former Movern Care Home Thornton-Cleveleys

### **Proposed Elevations**